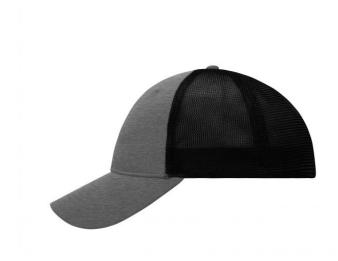

# MB6215 6 Panel Elastic Fit Mesh Cap

## Trendy 6 panel mesh cap

2 embroidered ventilation holes on front panels 8 decorative stitching lines on the peak Laminated front panels Sizes: S/M = 56/57 cm, L/XL = 58/59 cm

Fully closed back panel

Fabric: Outer fabric: 70% polyester, 30%

## Available colours

dark-grey-melange/black (433C, blackC) royal/black (2945U, blackC)

green/black (554C, blackC) turquoise/black (3145C, blackC)