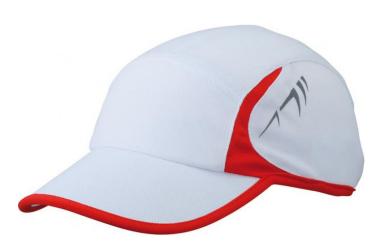

# MB6544 Running 4 Panel Cap

## Low- profile 4 panel cap

Sporty and dynamic contrasting insets
Peak and panel edges in contrasting colours
Fashionable reflective prints
Sweatband made of shell fabric
Matching the JN Running Collection
Clip fastener in mat silver with metal eyelet