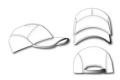

## Low- profile 4 panel cap

Sporty and dynamic contrasting insets
Peak and panel edges in contrasting colours
Fashionable reflective prints
Sweatband made of shell fabric
Matching the JN Running Collection
Clip fastener in mat silver with metal eyelet

#### 4 Panel

Division of cap into 4 segments. Advantage: A large advertising space without annoying seams on front panels