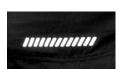

#### Reflex

IQseen is the brand for high reflective materials. With an even distribution around the body this material will make the wearer visible of a distance up to 160 meters. IQseen silver reflective materials fulfill the requirements of the EN 471. Millions of glass beads reflect the light back to its source. The wearer of the product becomes more visible and the motorist has more time to react. This makes the difference! Clearly visible!