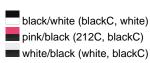

### Available colours

| Wallable colours                                                 |          |
|------------------------------------------------------------------|----------|
|                                                                  | one size |
| Weight in g                                                      | 63g      |
| <b>VPE</b> (pcs. per inner packaging / pcs. per outer packaging) | 24/144   |

## Available colours