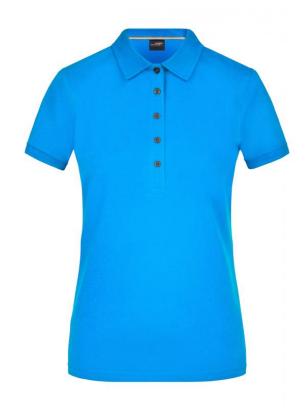

# JN707 Ladies' Pima Polo

## Polo shirt in premium quality

Very fine piqué quality made of high-quality, combed ring-spun Pima-cotton

By using Pima cotton, which is extremely fine and long-stapled, you will get a consistently high quality and a beautiful surface Knitted polo collar and sleevebands Buttons for all colours in colour titanium

JN 707: Waisted, 5 buttons JN 708: side slits, 3 buttons

**Fabric:** Outer fabric (180 g/m²): 100%

cotton

Country of origin: Bangladesh

Customs tariff number 61051000