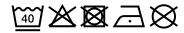

# JN708 Men's Pima Polo







# Polo shirt in premium quality

Very fine piqué quality made of high-quality, combed ring-spun Pimacotton

By using Pima cotton, which is extremely fine

and long-stapled, you will get a consistently high quality and a beautiful surface

Knitted polo collar and sleevebands Buttons for all colours in colour titanium

JN 707: Waisted, 5 buttons JN 708: side slits, 3 buttons

**Fabric:** Outer fabric (180 g/m²): 100%

cotton

Country of origin: Bangladesh

Customs tariff number 61051000

**Care instructions** 



### Partner article



Ladies' Pima Polo Art-Nr.: JN707

#### Available colours

|                                                           | S        | М        | L        | XL       | XXL      | 3XL      |
|-----------------------------------------------------------|----------|----------|----------|----------|----------|----------|
| Weight in g                                               | 197g     | 213g     | 233g     | 248g     | 267g     | 296g     |
| VPE (pcs. per inner packaging / pcs. per outer packaging) | 1/50     | 1/50     | 1/50     | 1/50     | 1/50     | 1/50     |
| measurements in                                           | S        | М        | L        | XL       | XXL      | 3XL      |
| cm                                                        |          |