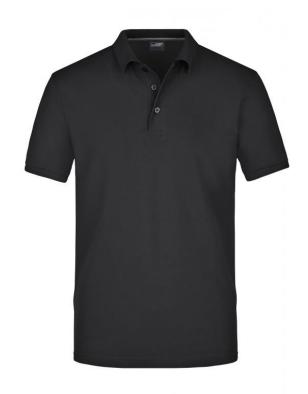

# JN708 Men's Pima Polo

# Polo shirt in premium quality

Very fine piqué quality made of high-quality, combed ring-spun Pimacotton

By using Pima cotton, which is extremely fine

and long-stapled, you will get a consistently high quality and a beautiful surface

Knitted polo collar and sleevebands Buttons for all colours in colour titanium

JN 707: Waisted, 5 buttons JN 708: side slits, 3 buttons

**Fabric:** Outer fabric (180 g/m²): 100%

cotton

Country of origin: Bangladesh