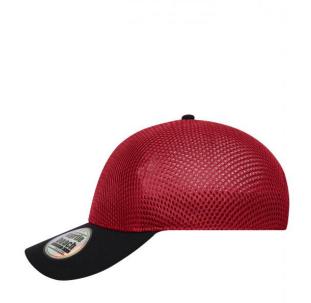

## MB6233 Seamless Mesh Cap

## High-quality cap with seamless, pre-formed crown

Laminated front area
Breathable 3-D mesh on crown
6 decorative stitching lines on the peak
Elastic sweatband for a perfect fit
"click & snap"-fastener for size adjustment

**Fabric:** Outer fabric: 90% polyamide, 10%

elastane

Outer fabric 2: 100% cotton Mesh: 100% polyester

Country of origin: China

Customs tariff number 65050030

**Care instructions** 